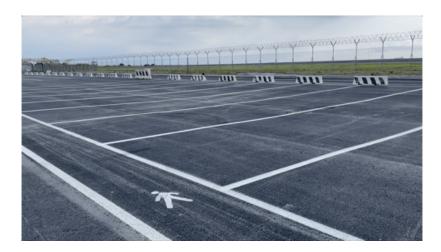

## Sestri Ponente dedicated truck parking area: construction works completed

09 March 2022

The expansion of the dedicated truck parking facility adjacent to the Airport has been completed on schedule.

The Western Ligurian Sea Port Authority has concluded the renovation and expansion, alongside the Genoa City Airport, of the truck parking facilities which now feature a total surface area of 6000 sqm. The layout has optimised parking capacity for heavy vehicles serving the Port of Genoa container terminals, and additional spaces will shortly be made available to road-hauliers. Safe and secure, the parking area is video-monitored by the Airport Control Room.